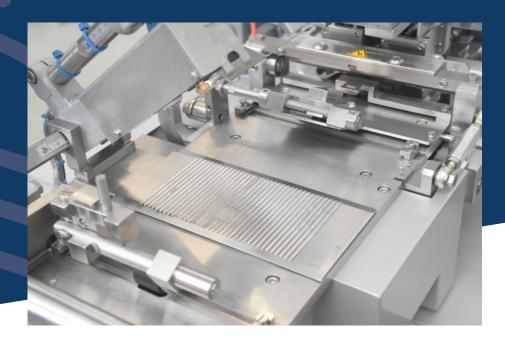

## New ANTI-ELECTROSTATIC grooved bottom plate on paper table. Valid for BN-L2, BN-L3 and BN-K wrapping machines\*

In order to keep your machines running smoothly, while keeping your costs under control and minimizing your production downtime, upgrades and continuous improvement are your best allies.

Do you experience problems with paper sticking and tearing? We recommend you

## A replaceable 1/1 grooved bottom plate

Interested?

Ask for an offer to your contact person at Sapal or at **service@sapal.ch** with your needs and the reference: "C BOUI DBD 2022.06"