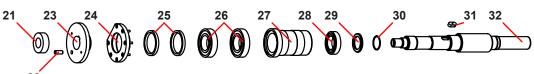

| C / COUNTER-DRUM SHAFT, RIGHT, UPPER |                   |    |                                   |    |                                |  |
|--------------------------------------|-------------------|----|-----------------------------------|----|--------------------------------|--|
| <b>21</b> S                          | SLEEVE FOR BRIDLE | 25 | SEAL BA 60/70x8-NBR               | 29 | SPACER                         |  |
| <b>22</b> S                          | SPECIAL PIN       | 26 | DEEP GROOVE BALL BEARING 45X85X19 | 30 | STOPPING SEG. INA WR 40X1,5    |  |
| <b>23</b> F                          | FLANGE            | 27 | BEARING TRANSVERSAL BEARING       | 31 | DRIVING KEY 12X8X25MM SCREW M4 |  |
| <b>24</b> C                          | COVER             | 28 | BEARING 6008-2RS 40X 68X15        | 32 | COUNTER DRUM SHAFT RIGHT       |  |

| D / COUNTER-DRUM SHAFT, LEFT, LOWER |                   |    |                             |    |                                  |  |
|-------------------------------------|-------------------|----|-----------------------------|----|----------------------------------|--|
| 33                                  | SLEEVE FOR BRIDLE | 37 | INNER SLEEVE, LONG          | 41 | DRIVING KEY 12X8X25MM SCREW M4   |  |
| 34                                  | SPECIAL PIN       | 38 | BEARING 6008-2RS 40X 68X15  | 42 | COUNTER DRUM SHAFT INFERIOR LEFT |  |
| 35                                  | FLANGE            | 39 | SLEEVE                      |    |                                  |  |
| 36                                  | COVER             | 40 | STOPPING SEG. INA WR 40X1,5 |    |                                  |  |

| E / HEATING DRUM SHAFT, RIGHT, LOWER |                           |    |                                |    |                          |  |
|--------------------------------------|---------------------------|----|--------------------------------|----|--------------------------|--|
| 43                                   | GASKET HOLDER             | 49 | HEXAGONAL NUT INOX M4 / WASHER | 55 | DRIVING KEY 12x8x70      |  |
| 44                                   | SPECIAL PIN               | 50 | BEARING 6210-2RS 50X90X20      | 56 | HEATING DRUM SHAFT RIGHT |  |
| 45                                   | HEATING DRUM DRIVER       | 51 | SPACER                         | 61 | SEAL                     |  |
| 46                                   | FEMALE PLUG               | 52 | CIRCLIP FOR BORES 90x3         | 62 | BEARING                  |  |
| 47                                   | FLANGE FOR CONNECTORS     | 53 | COVER                          | 63 | SEAL                     |  |
| 48                                   | SPECIAL CIRCLIP (120X4MM) | 54 | SPECIAL SPACER 48.2X70X82MM    |    |                          |  |