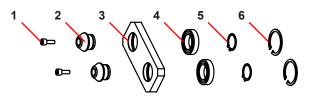

## A / SHAFT BEARINGS (2 times per block) 1 HEX SOCKET SCREW INOX M12X30 3 FRONT MOUNTING BLOCK 5 CIRCLIP FOR SHAFT 45x1,75

- 2 BUSH FOR TRANSVERSAL SEALING
- 4 BALL BEARING 45x75x16
- 6 CIRCLIP FOR BORES 75x2,5