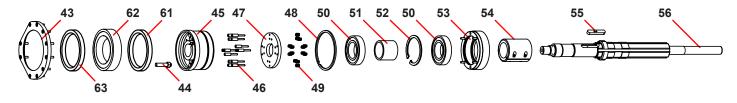

| E / HEATING DRUM SHAFT, RIGHT, LOWER |                           |    |                                |    |                          |  |
|--------------------------------------|---------------------------|----|--------------------------------|----|--------------------------|--|
| 43                                   | GASKET HOLDER             | 49 | HEXAGONAL NUT INOX M4 / WASHER | 55 | DRIVING KEY 12x8x70      |  |
| 44                                   | SPECIAL PIN               | 50 | BEARING 6210-2RS 50X90X20      | 56 | HEATING DRUM SHAFT RIGHT |  |
| 45                                   | HEATING DRUM DRIVER       | 51 | SPACER                         | 61 | SEAL                     |  |
| 46                                   | FEMALE PLUG               | 52 | CIRCLIP FOR BORES 90x3         | 62 | BEARING                  |  |
| 47                                   | FLANGE FOR CONNECTORS     | 53 | COVER                          | 63 | SEAL                     |  |
| 48                                   | SPECIAL CIRCLIP (120X4MM) | 54 | SPECIAL SPACER 48.2X70X82MM    |    |                          |  |