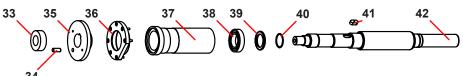

| D / COUNTER-DRUM SHAFT, LEFT, LOWER |                   |    |                             |    |                                  |  |
|-------------------------------------|-------------------|----|-----------------------------|----|----------------------------------|--|
| 33                                  | SLEEVE FOR BRIDLE | 37 | INNER SLEEVE, LONG          | 41 | DRIVING KEY 12X8X25MM SCREW M4   |  |
| 34                                  | SPECIAL PIN       | 38 | BEARING 6008-2RS 40X 68X15  | 42 | COUNTER DRUM SHAFT INFERIOR LEFT |  |
| 35                                  | FLANGE            | 39 | SLEEVE                      |    |                                  |  |
| 36                                  | COVER             | 40 | STOPPING SEG. INA WR 40X1,5 |    |                                  |  |