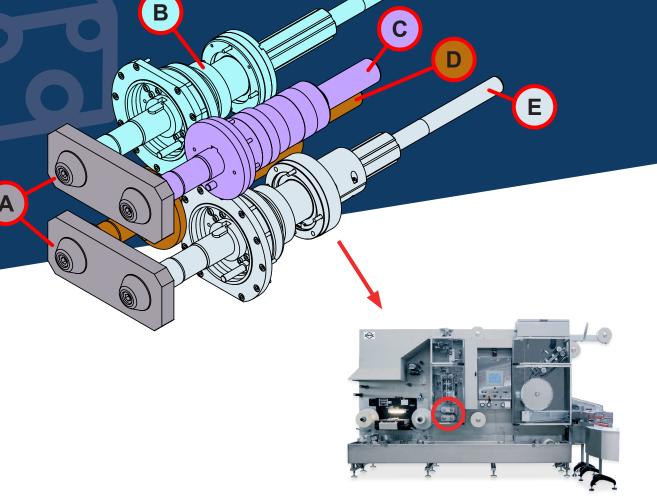

## **Standardized Preventive Maintenance Kit** for your transversal sealing bearing block for KA-KD-KE-KF-KI, DCS 1000-1 and DCS 2000 (standard or mirror).

## A / SHAFT BEARINGS (2 times per block) 1 HEX SOCKET SCREW INOX M12X30 3 FRONT MOUNTING BLOCK 5 CIRCLIP FOR SHAFT 45x1,75

- 2 BUSH FOR TRANSVERSAL SEALING
- 4 BALL BEARING 45x75x16
- 6 CIRCLIP FOR BORES 75x2,5