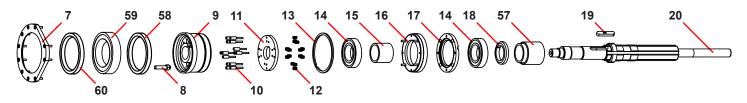

### **B / HEATING DRUM SHAFT, LEFT, UPPER**

| 7  | GASKET HOLDER                  | 13 | SPECIAL CIRCLIP (120X4MM) | 19 | DRIVING KEY 12x8x70     |
|----|--------------------------------|----|---------------------------|----|-------------------------|
| 8  | SPECIAL PIN                    | 14 | BEARING 6210-2RS 50X90X20 | 20 | HEATING DRUM SHAFT LEFT |
| 9  | HEATING DRUM DRIVER            | 15 | SPACER                    | 57 | RING                    |
| 10 | FEMALE PLUG                    | 16 | BEARING REAR              | 58 | SEAL                    |
| 11 | FLANGE FOR CONNECTORS          | 17 | COVER BEARING REAR        | 59 | BEARING                 |
| 12 | HEXAGONAL NUT INOX M4 / WASHER | 18 | SPACER                    | 60 | SEAL                    |